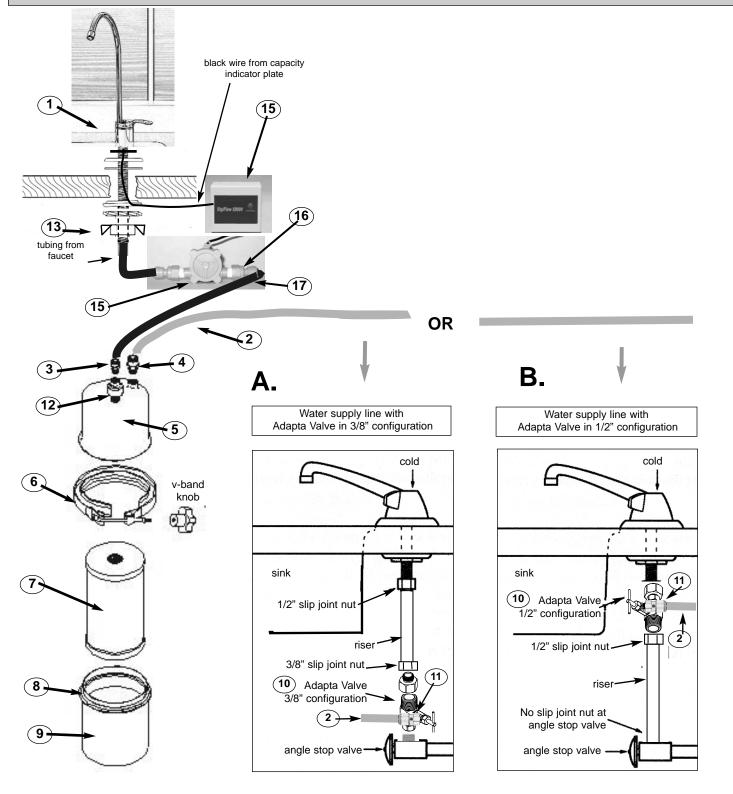

## MP 1200EL Installation Overview & Part Numbers

| Item # | Part #  | Part Description                                                  | Item # | Part #     | Part Description                          |
|--------|---------|-------------------------------------------------------------------|--------|------------|-------------------------------------------|
| 1      | MC650   | Faucet assembly with blue tubing                                  | 8      | MC351      | O-ring                                    |
|        |         | attached                                                          | 9      | MCB750     | Housing bottom                            |
| 2      | MC232   | Clear tubing -connects inlet adapter to                           | 10     | MC930ASBL  | Adapta Valve assembly                     |
| 0      | M0700   | plumbing                                                          | 11     | MC722      | Tubing adapter                            |
| 3      | MC720   | Small Outlet adapter - connects to blue tubing attached to faucet | 12     | MC252      | Black Rubber Cushion (inside housing top) |
| 4      | MC730   | Large Inlet adapter - connects to clear                           | 13     | MC780      | Wing nut                                  |
| 7      | 10730   | tubing                                                            | 14     | MC126      | Bracket (not shown)                       |
| 5      | MCL500  | Housing top                                                       | 15     | MC998      | Electrononics Box Assembly                |
| 6      | MC253BS | V-band with knob                                                  | 16     | MC745      | Adapters                                  |
| 7      | CB6     | Carbon Block Filter                                               | 17     | MC299-BLUE | Tubing from monitor to housing            |

## Connect clear tubing to plumbing -- Option A or B